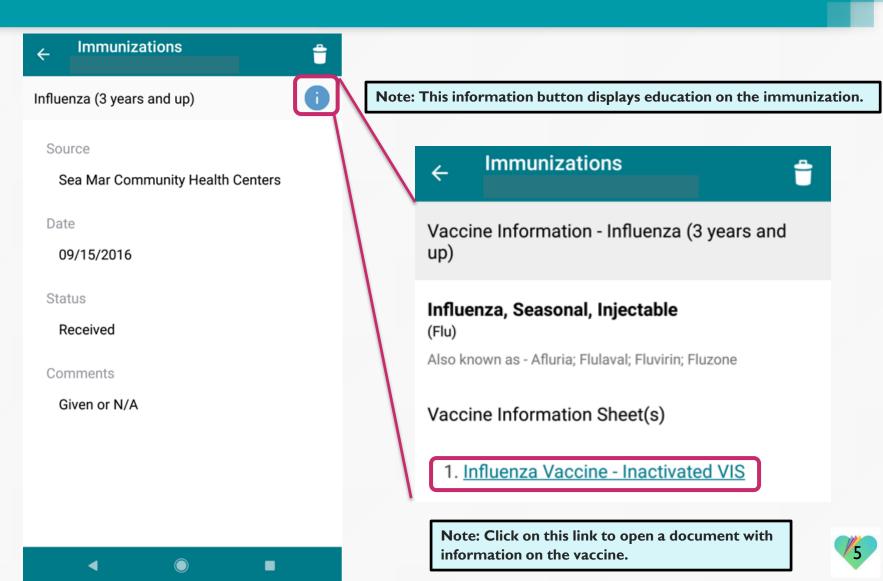

1 New

VIT/

Here is the document with information on the vaccine.

This window will open where it shows the immunization schedule by the age group you selected.