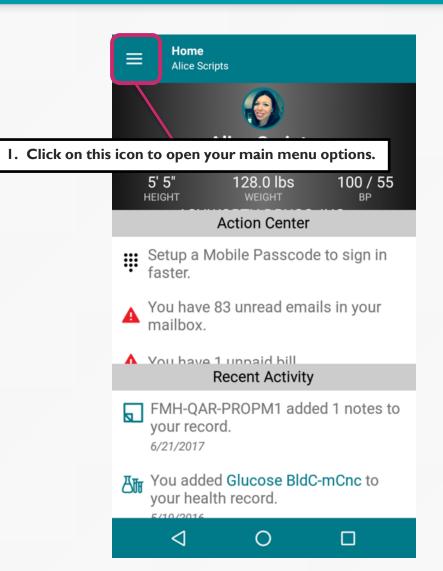

# FollowMyHealth Phone Application

The mobile portal views will look slightly different on an Android phone vs. an iPhone. But, they both have the exact same tab functions.

Please note that the following screenshots will be views from an Android Phone.