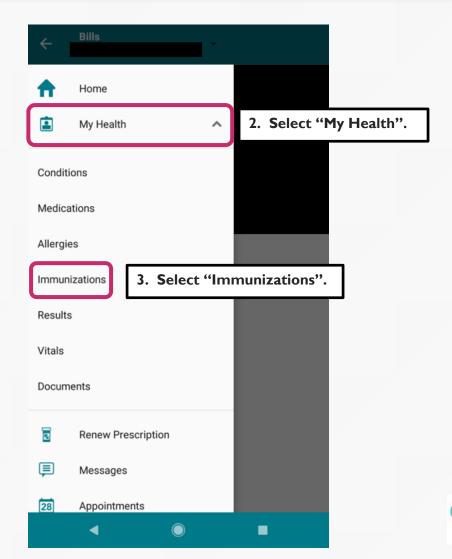

1 New

VIT/

Here is the document with information on the vaccine.

This window will open where it shows the immunization schedule by the age group you selected.