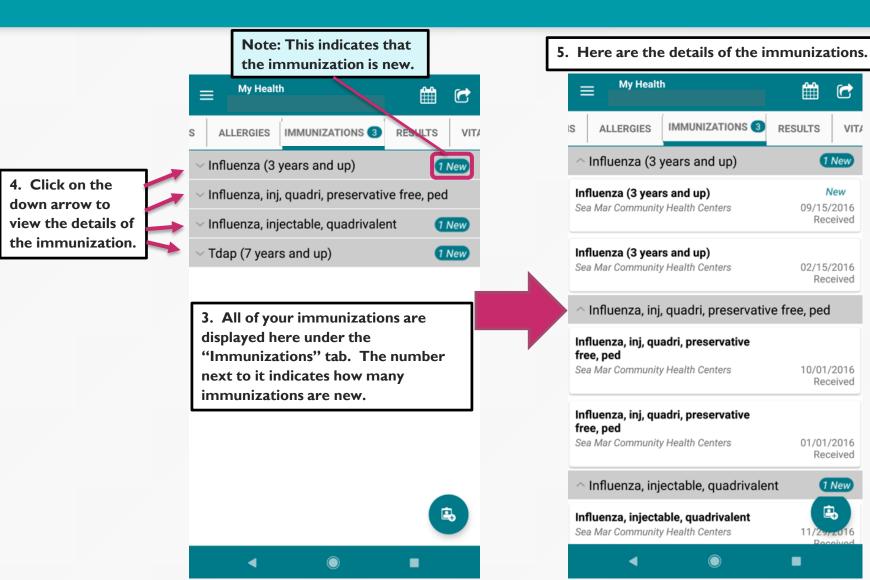

Android

iPhone

1 New

New

Received

Received

Received

Received

1 New

VIT/

Here is the document with information on the vaccine.

This window will open where it shows the immunization schedule by the age group you selected.