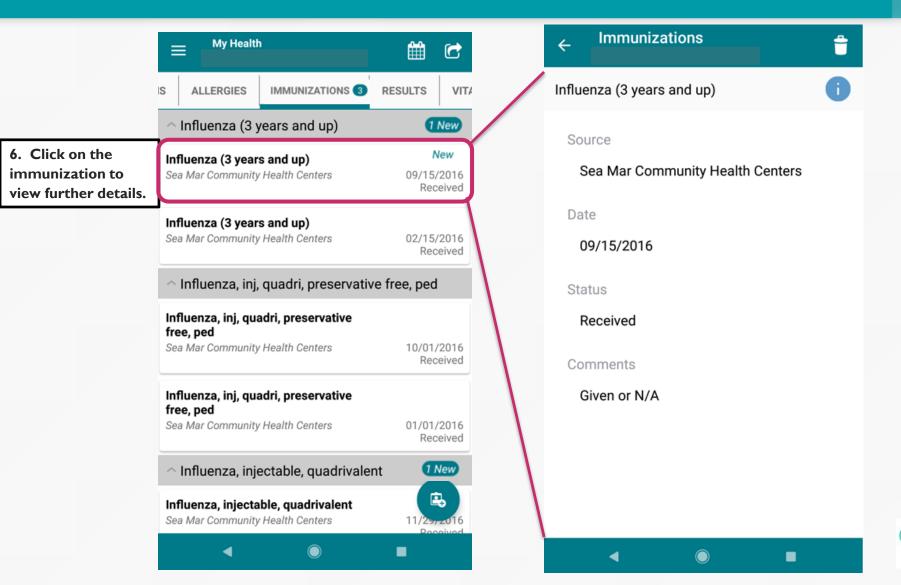

Android

iPhone

1 New

New

Received

Received

Received

Received

1 New

VIT/

Here is the document with information on the vaccine.

This window will open where it shows the immunization schedule by the age group you selected.