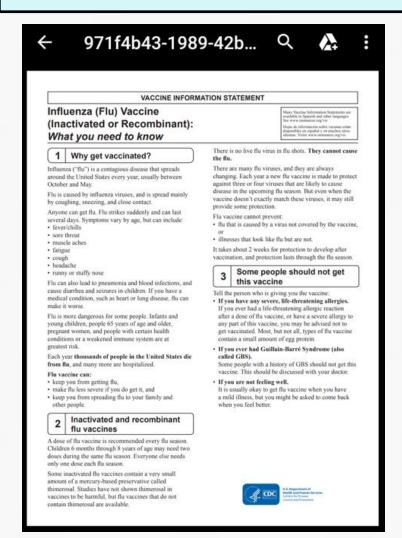

1 New

VIT/

Here is the document with information on the vaccine.

This window will open where it shows the immunization schedule by the age group you selected.