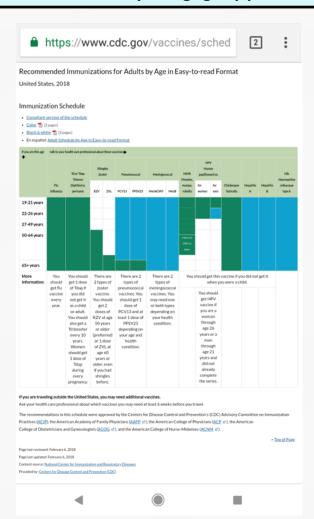

1 New

VIT/

Here is the document with information on the vaccine.

This window will open where it shows the immunization schedule by the age group you selected.