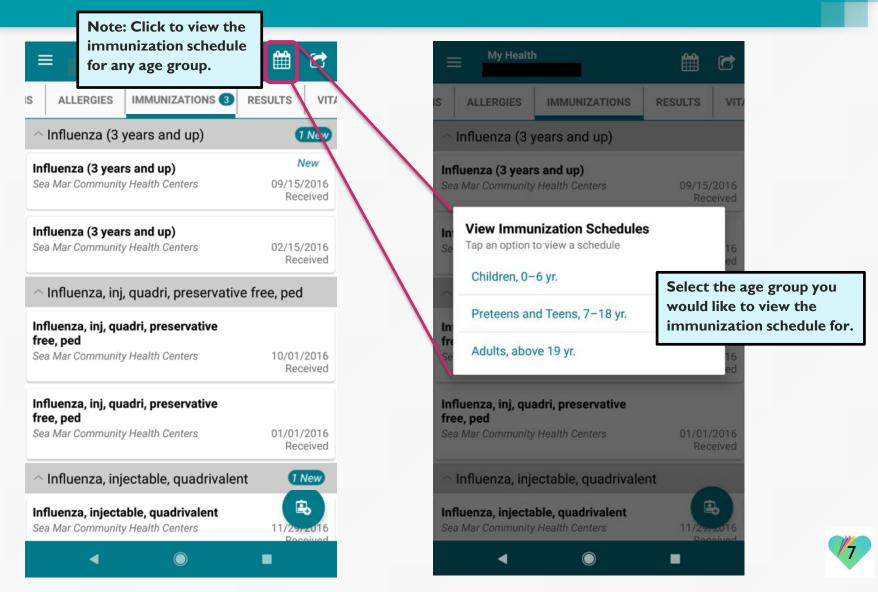

1 New

VIT/

Here is the document with information on the vaccine.

This window will open where it shows the immunization schedule by the age group you selected.