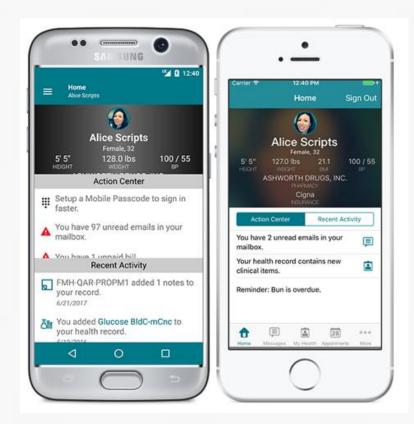

# FollowMyHealth Phone Application

The mobile portal views will look slightly different on an Android phone vs. an iPhone. But, they both have the exact same tab functions.

Please note that the following screenshots will be views from an Android Phone.